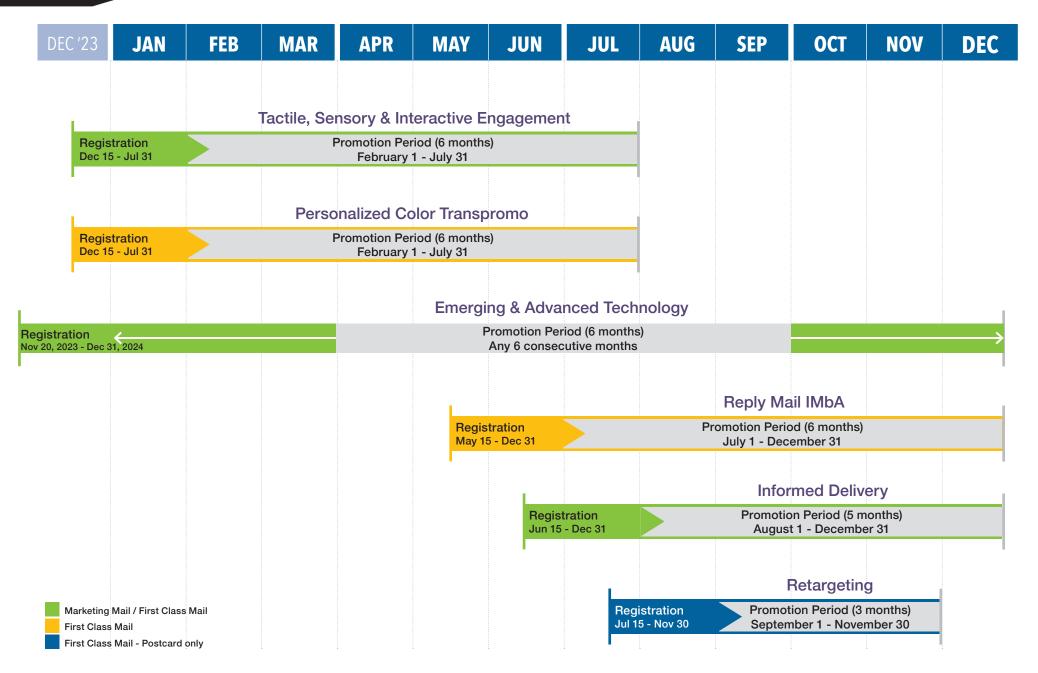

## **2024 USPS Promotions Overview**

|                                        | Registration<br>Window                                                   | Mailing<br>Window            | Discount | How to Participate                                                                                                                                  | Eligible Mail Class                | Sample<br>SG360° Solutions                                                                                                                                                                                      |
|----------------------------------------|--------------------------------------------------------------------------|------------------------------|----------|-----------------------------------------------------------------------------------------------------------------------------------------------------|------------------------------------|-----------------------------------------------------------------------------------------------------------------------------------------------------------------------------------------------------------------|
| Tactile, Sensory and Interactive       | December 15, 2023 -<br>July 31, 2024                                     | February 1 -<br>July 31      | 5%       | Use specialty inks and coatings, specialty paper, sound chips, die cuts, or interactive folds to more actively engage the consumer.                 | Marketing Mail<br>First Class-Mail | <ul> <li>Special inks (thermochromics/<br/>photochromics, metallics)</li> <li>Special coatings (e.g., scent)</li> <li>Textured substrates and coatings</li> <li>Unique shapes/folds, cut outs, cards</li> </ul> |
| Personalized<br>Color<br>Transpromo    | December 15, 2023 -<br>July 31, 2024                                     | February 1 -<br>July 31      | 3%       | Print four-color variable messaging on statements/invoices. Note: Color logos, preprinted shells, payment status are ineligible.                    | First-Class Mail                   | <ul> <li>4-color personalization on multiple<br/>devices.</li> </ul>                                                                                                                                            |
|                                        |                                                                          |                              | 4%       | Same as above, plus addition of a reply mechanism (CRM/BRM)                                                                                         |                                    |                                                                                                                                                                                                                 |
| Emerging and<br>Advanced<br>Technology | November 20, 2023 -<br>December 31, 2024  NEW for<br>Custom<br>mailing V | nizable                      | 3%       | Incorporate "enhanced" augmented reality,<br>basic voice assistant integration, or mobile<br>shopping technologies                                  | Marketing Mail<br>First-Class Mail | <ul> <li>RespondFast™</li> <li>QR codes</li> <li>Scannable images</li> <li>Video in print</li> <li>Enhanced AR</li> </ul>                                                                                       |
|                                        |                                                                          |                              | 4%       | Incorporate mixed reality, advanced voice<br>assistant integration, video in print, near<br>field communication, or virtual reality<br>technologies |                                    |                                                                                                                                                                                                                 |
| Reply<br>Mail IMbA                     | May 15 -<br>December 31                                                  | July 1 -<br>December 31      | 3%       | Static IMbA                                                                                                                                         | First Class Mail                   | <ul> <li>Incorporate a static or variable IMB<br/>into a reply envelope or card</li> <li>Inline and offline execution</li> </ul>                                                                                |
|                                        |                                                                          |                              | 6%       | Serialized IMbA                                                                                                                                     |                                    |                                                                                                                                                                                                                 |
| Informed<br>Delivery                   | June 15 -<br>December 31                                                 | August 1 -<br>December 31    | 4%       | Execute a campaign that includes a representative image and a clickable call to action for an Informed Delivery email.                              | Marketing Mail<br>First-Class Mail | <ul> <li>Participating mail recipients receive<br/>email with a custom image and a<br/>clickable call to action in their email<br/>the day the mailer is scheduled to<br/>arrive at their residence.</li> </ul> |
| Retargeting                            | July 15 -<br>November 30                                                 | September 1 -<br>November 30 | 5%       | Mail postcard reminders to recent website or mobile app visitors who did not convert.                                                               | First Class Mail postcards         | <ul> <li>Programmatic, personalized postcard<br/>production that mails postcards after<br/>receipt of data</li> </ul>                                                                                           |

## **2024 USPS Promotions Calendar**